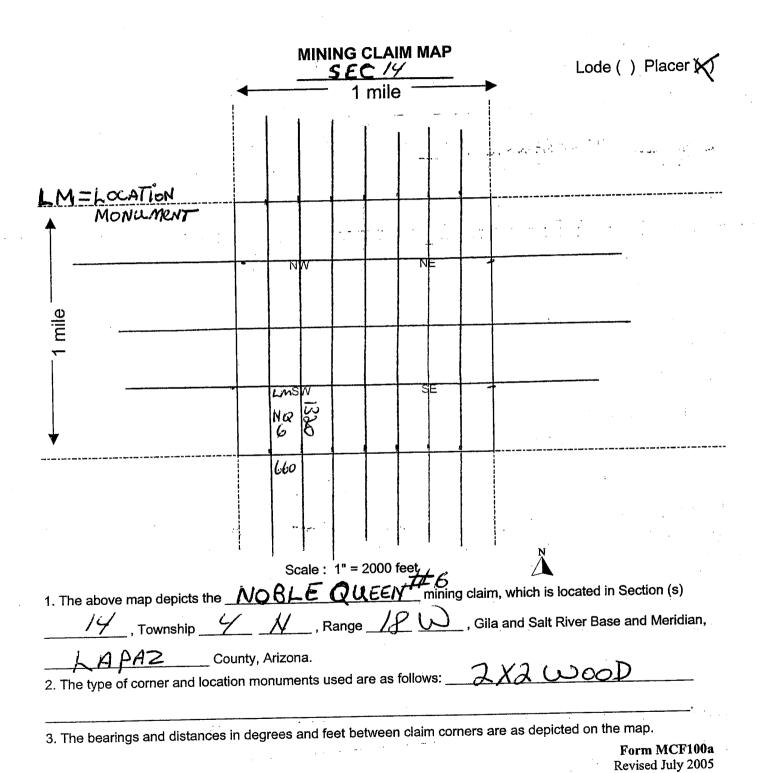

| Form MCF102 Revised July 2005             |



2011-03185
Page 1 of 2
Requested By: JAMES MORRIS
SHELLY O BAKER, RECORDER
OFFICIAL RECORDS OF LA PAZ COUNTY, AZ
07-26-2011 01:19 PM Recording Fee \$9.00

| LOCATION NOTICE FOR PLACER MINING CLAIM                                                                                                |                       | Private Comment |           |
|----------------------------------------------------------------------------------------------------------------------------------------|-----------------------|-----------------|-----------|
| NOTICE IS HEREBY GIVEN that the NOBLE-QUEEN                                                                                            |                       | 3 5             |           |
| placer mining claim has been located by