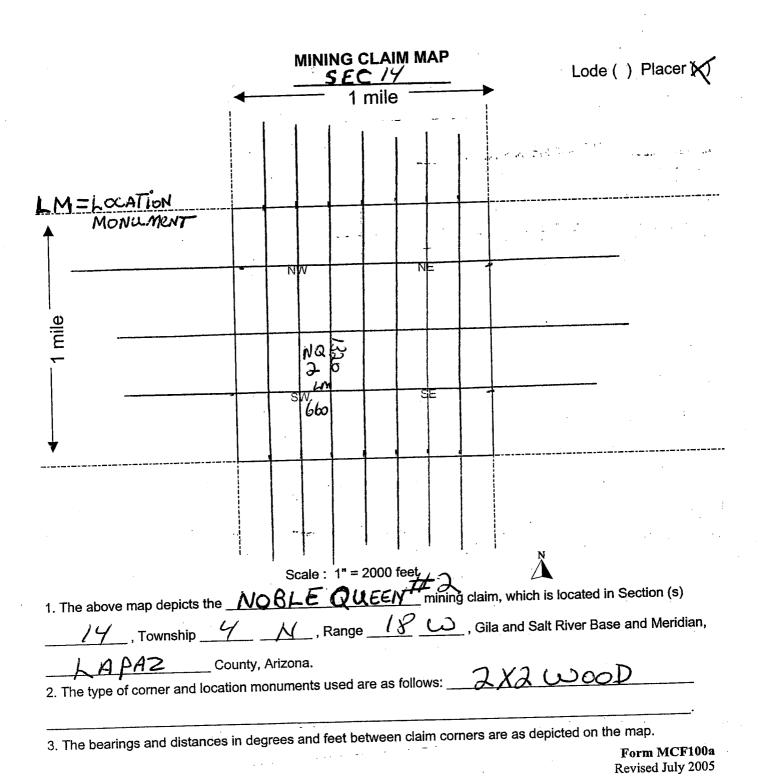

|
| 7.2                                                                            | - / / / /   -                                                     |
| DATED AND POSTED on the ground this day of                                     |                                                                   |
| LOCATOR (s) James morres                                                       |                                                                   |
| 10000                                                                          | Form MCF102                                                       |
| V                                                                              | Paying July 2005                                                  |

THE THE PARTY



2011 - 3131
Pose 1 of
Requested 89: JAMES MORRIS
SHELLY D BAKER, RECORDER
OFFICIAL RECORDS OF LA PAZ COUNTY, AZ
07-26-2011 01:19 PM Recordins Fee \$9.00

| LOCATION NOTICE FOR PLACER MINING CLAIM