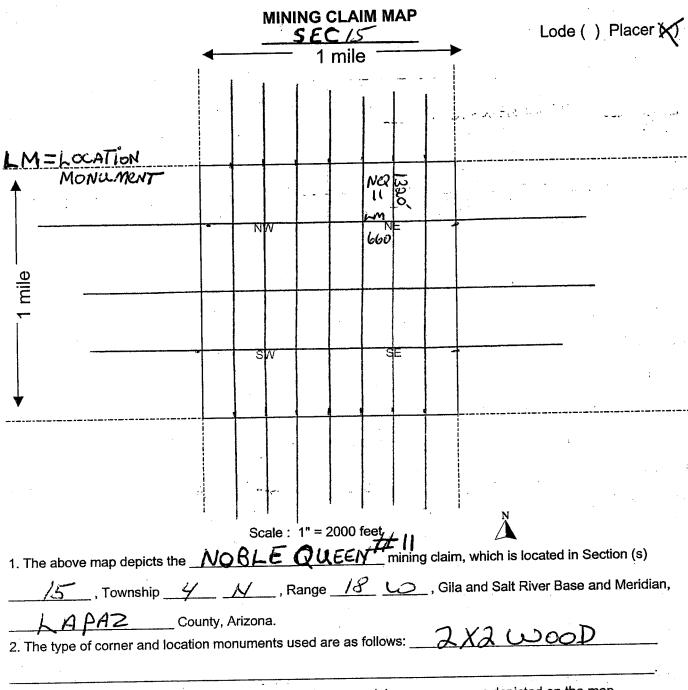

|
|                                                                                                                                                    | 7777                                      |
| DATED AND POSTED on the ground this \( \frac{1}{2} \) day of\( \frac{1}{2} \)                                                                      | , 20 11                                   |
| OCATOR (s) James Morris                                                                                                                            |                                           |
|                                                                                                                                                    | Form MCF102<br>Revised July 2005          |



3. The bearings and distances in degrees and feet between claim corners are as depicted on the map.

Form MCF100a Revised July 2005



2011-5189
Pase 1 of 2
Requested By: JAMES MORRIS
SHELLY D BAKER, RECORDER
OFFICIAL RECORDS OF LA PAZ COUNTY, AZ
07-26-2011 01:19 PM Recording Fee

| LOCATION NOTICE FOR PLACER MINING CLAIM