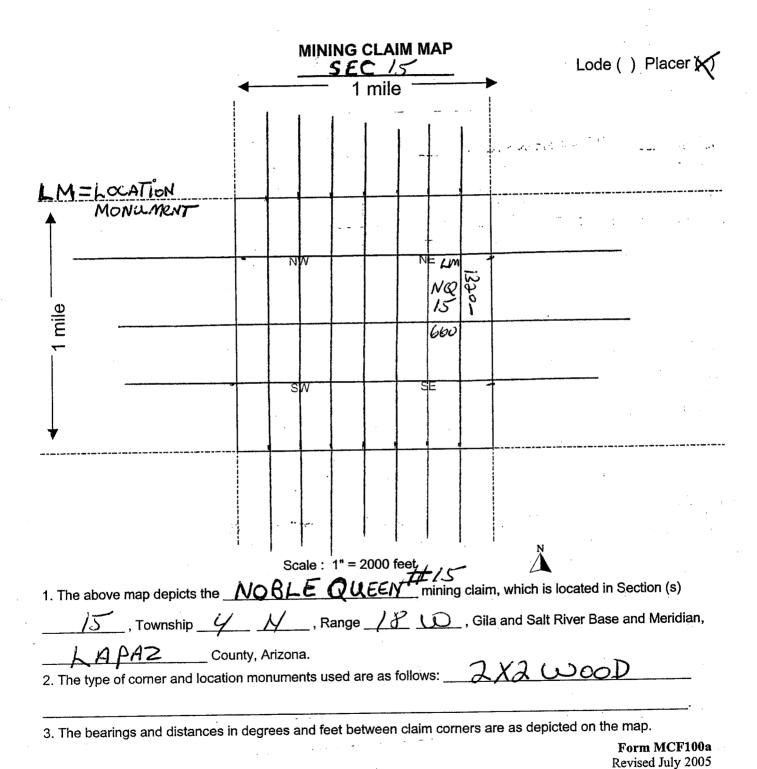

|



2011-03193
Pase 1 of 2
Requested By: JAMES HORRIS
SHELLY D BAKER, RECORDER
OFFICIAL RECORDS OF LA PAZ COUNTY, AZ
07-26-2011 101:19 PM Recording Fee 14.00

| LOCATION NOTICE FOR PLACER MINING CLAIM                                                   | -16                                          |
|-------------------------------------------------------------------------------------------|----------------------------------------------|
| NOTICE IS HEREBY GIVEN that the NOBLE-QUEEN                                               |                                              |
| placer mining claim has been located by                                                   | BLM Date Stamp                               |
| TAMES MORRIS whose current mailing