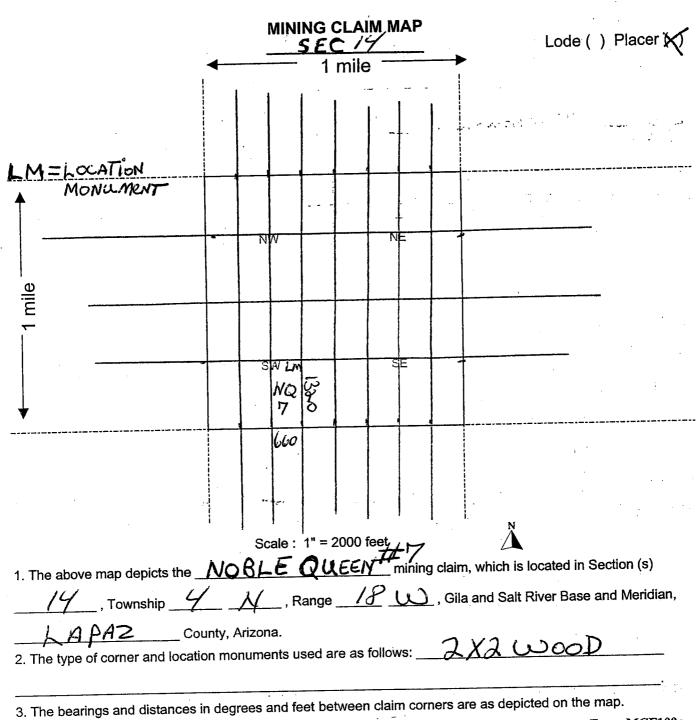

|
|                                                                                                                                        |                       |                 |           |
| DATED AND POSTED on the ground thisday of                                                                                              | , 20 1                | . 2             | •         |
| LOCATOR (s) James morris                                                                                                               |                       |                 |           |
|                                                                                                                                        |                       | Form N          | 4CF102    |

Revised July 2005



Form

Form MCF100a Revised July 2005



2011-03186
Fase 1 of 2
Requested Bs: JAMES MORRIS
SHELLY D BAKER, RECORDER
OFFICIAL RECORDS OF LA PAZ COUNTY, AZ
07-26-2011 01:19 PM Recordins Fee %.00

| LOCATION NOTICE FOR PLACER MINING CLAIM                                                                                          | (5)                                     |
|----------------------------------------------------------------------------------------------------------------------------------|-----------------------------------------|
| NOTICE IS HEREBY GIVEN that the NOBLE-QUEEN B                                                                                    |                                         |
| placer mining claim has been located by