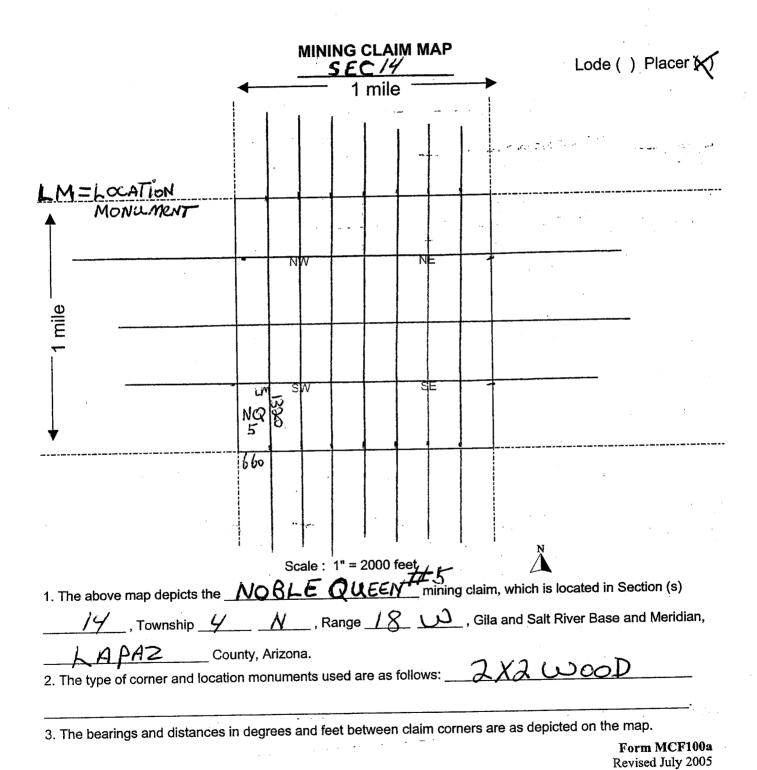

|
|                                                                                                                                                                      |
| DATED AND POSTED on the ground this day of, 20 \ldots                                                                                                                |
| LOCATOR (s) James morres                                                                                                                                             |
| Form MCF102 Revised July 2005                                                                                                                                        |



PROBABANA PROBAB

2011 J3184
Pase 1 of 2
Requested Bs: JAMES MORRIS
SHELLY D BAKER, RECORDER
OFFICIAL RECORDS OF LA PAZ COUNTY, AZ
07-26-2011 01:19 PM Recording Fee 49.00

| LOCATION NOTICE FOR PLACER MINING CLAIM