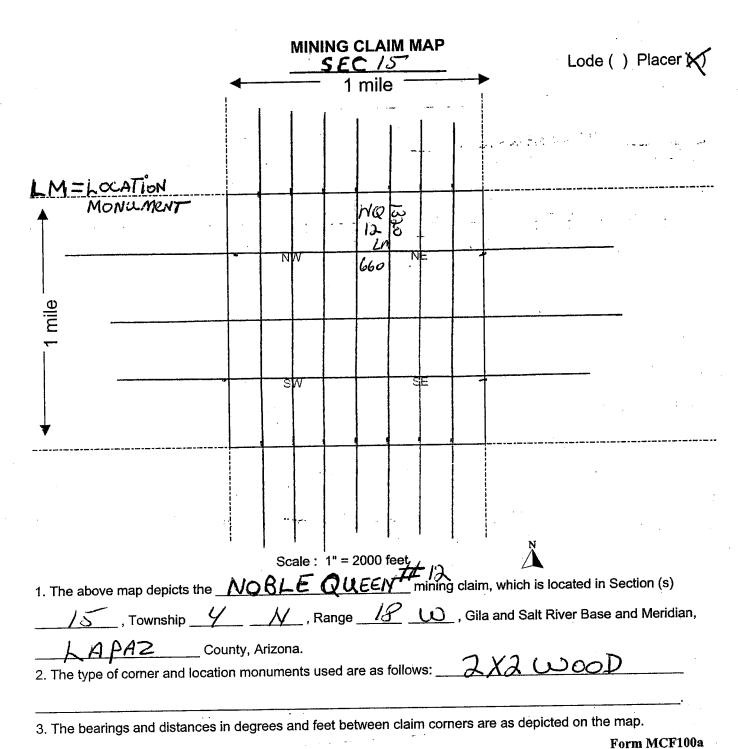

|                                                      |
| The second secon | Form MCF102                                          |

Revised July 2005

15



Revised July 2005



2011-05190
Pase 1 of 2
Requested By: JAMES MORRIS
SHELLY D BAKER, RECORDER
OFFICIAL RECORDS OF LA PAZ COUNTY, AZ
07-26-2011 01:19 PM Recording Fee \$4.00

| LOCATION NOTICE FOR PLACER MINING CLAIM #10