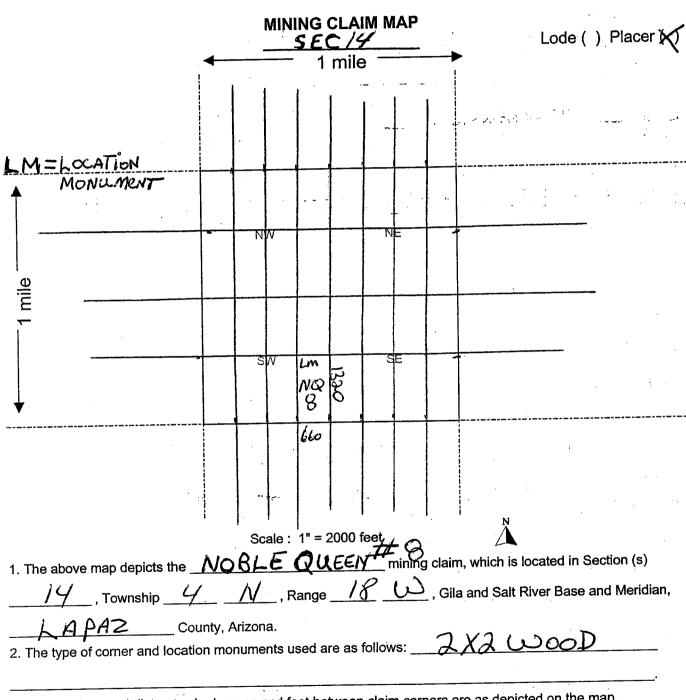

| man                                     |
| J & C                                                                                                                            | , 1117710                               |
| DATED AND POSTED on the ground this day of                                                                                       | , 20 11 .                               |
| LOCATOR (s) James morris                                                                                                         |                                         |
|                                                                                                                                  | Form MCF102<br>Revised July 2005        |



3. The bearings and distances in degrees and feet between claim corners are as depicted on the map.

Form MCF100a Revised July 2005

AMC 4091

5=



2011 03187
Page 1 of 2
Requested By: JAMES MORRIS
SHELLY D BAKER, RECORDER
OFFICIAL RECORDS OF LA PAZ COUNTY, AZ
07-26-2011 01:19 PM Recording Fee 4.00

| LOCATION NOTICE FOR PLACER MINING CLAIM                                                                                                                                                    |