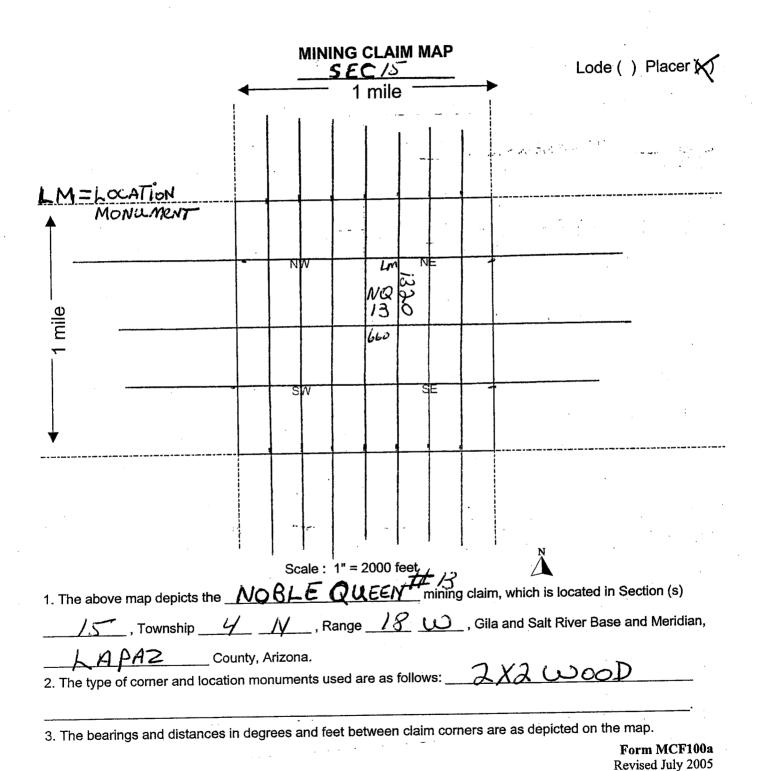

|





2011-03191
Page 1 of 2
Requested By: JAMES MORRIS
SHELLY D BAKER, RECORDER
OFFICIAL RECORDS OF LA PAZ COUNTY, AZ
07-26-2011 01:19 PM Recording Fee \$14.00

| LOCATION NOTICE FOR PLACER MINING CLAIM # 14                                                                                                                 |
|--------------------------------------------------------------------------------------------------------------------------------------------------------------|
| NOTICE IS HEREBY GIVEN that the NOBLE-QUEEN                                                                                                                  |
| TAMES MORRIS whose current mailing  BLM Date Stamp