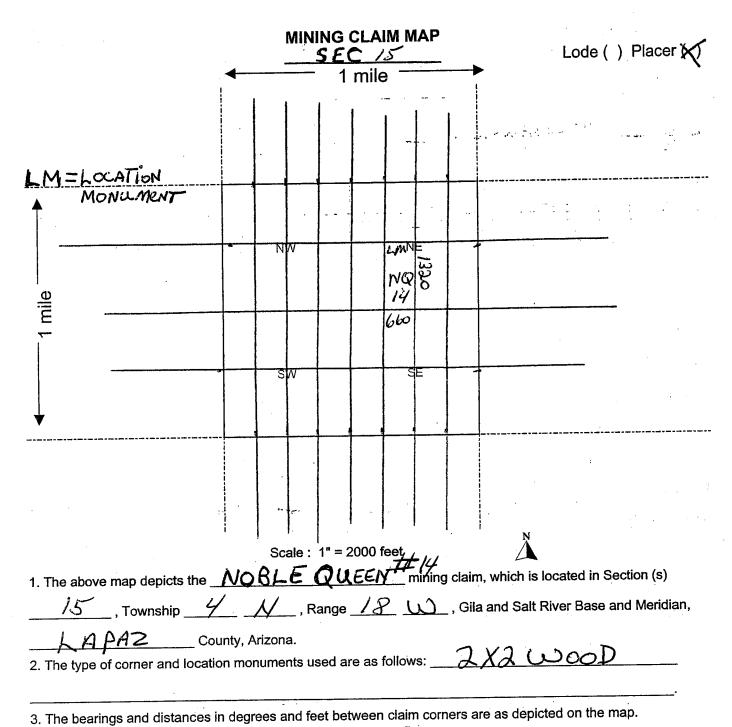

MAP                                                                                                                                                      |
|                                                                                                                                                              |
| DATED AND POSTED on the ground this day of, 20 11 .                                                                                                          |
| LOCATOR (s) James 9novis                                                                                                                                     |
| Form MCF102 Revised July 2005                                                                                                                                |



Form

Form MCF100a Revised July 2005



2011-03192
Pase 1 of 2
Requested By: JAMES MORRIS
SHELLY D BAKER, RECORDER
OFFICIAL RECORDS OF LA PAZ COUNTY, AZ
07-26-2011 01:19 PM Recording Fee 4.00

| LOCATION NOTICE FOR PLACER MINING CLAIM                                                                                        | To the second se |
|--------------------------------------------------------------------------------------------------------------------------------|-------------------------------------------------------------------------------------------------------------------------------------------------------------------------------------------------------------------------------------------------------------------------------------------------------------------------------------