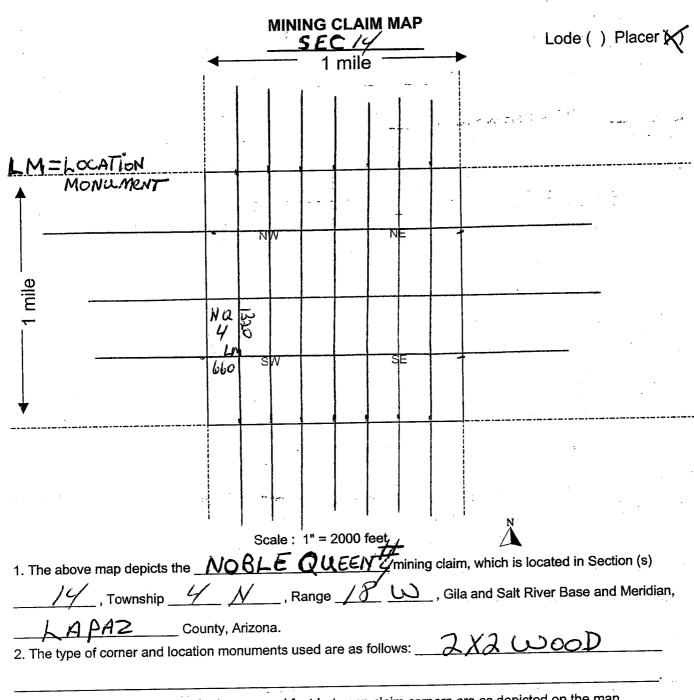

|                                           |  |  |  |
| DATED AND POSTED on the ground this day of                                                                                                                                      | , 20 11 .                                 |  |  |  |
| LOCATOR (s) James morris                                                                                                                                                        |                                           |  |  |  |
|                                                                                                                                                                                 | Form MCF102                               |  |  |  |



3. The bearings and distances in degrees and feet between claim corners are as depicted on the map.

Form MCF100a Revised July 2005

2011-03183
Page 1 of 2
Requested By: JAMES MORRIS
SHELLY D BAKER, RECORDER
OFFICIAL RECORDS OF LA PAZ COUNTY, AZ
07-26-2011 01:19 PM Recording Fee \$1600

| LOCATION NOTICE FOR PLACER MINING CLAIM                                                                                                                              |
|----------------------------------------------------------------------------------------------------------------------------------------------------------------------|
| NOTICE IS HEREBY GIVEN that the NOBLE-QUEEN 5                                                                                                                        |
| n