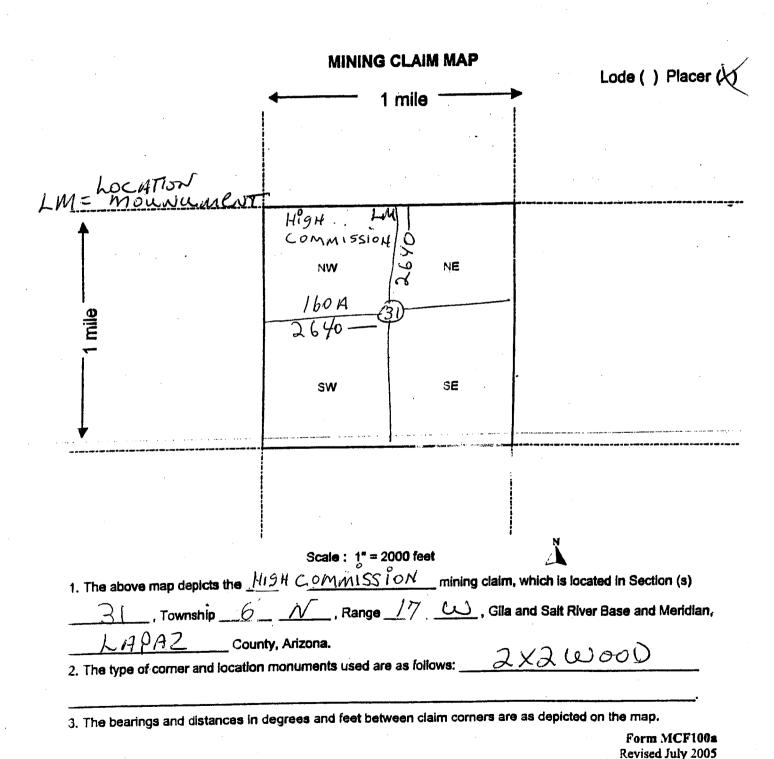

ection to the west and line. This claim is marked by four monuments, one at each corner of the claim. The location monument on which this notice is posted is situated within Section \_\_\_\_ , Range // , Gila Salt River Base and Meridian, Arizona. This claim encompasses portions of the following legal subdivision(s) if located by legal subdivision or the following quarter section (s), section (s), Township (s) and Range (s) NW/4 Sec31-76 N-R/7 W \_\_,Gila Salt River Base and Meridian, Arizona. The locality of this claim with reference to some natural object or permanent monument and additional information (if any) concerning its locality are as follows: \_ DATED AND POSTED on the ground this \_\_\_\_\_\_ day of \_\_\_ JUNE \_\_\_ 20 [[ AGENT FOR LOCATOR (s) Form MCF102

Revised July 2005



Liana Barrett

Lianna Barnett

1841 McKenna Drive Tracy, CA 95304 (209) 740-5161

| AI IACHMENI A:                | 194.9                | var s. 'm'al |                                             |
|-------------------------------|----------------------|--------------|---------------------------------------------|
| For HIGHCOMMISS Placer Claim: |                      |              | ,                                           |
| alea Bress                    | Jan Cha              | $\leq$       | of buyens have a stade of the banks and the |
| Alicia Balser                 | Melissa Balser       |              |                                             |
| 510 Escondido Circle          | 4704 Mulqueeny       |              |                                             |
| Liverm