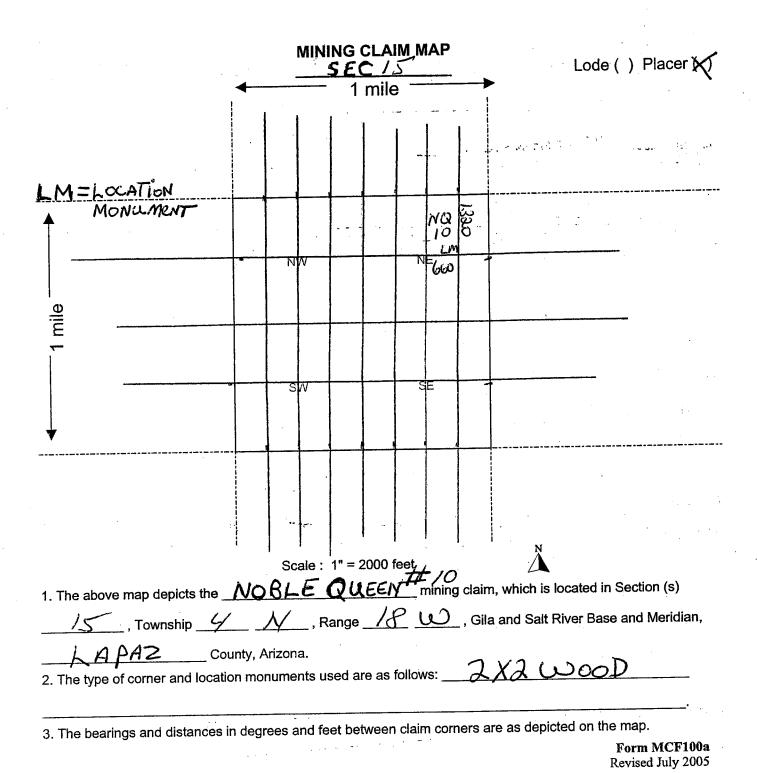

|





2011-03188
Pase 1 of 2
Requested By: JAMES MORRIS
SHELLY D BAKER, RECORDER
OFFICIAL RECORDS OF LA PAZ COUNTY, AZ
07-26-2011 01:19 PM Recordins Fee \$0.00

| LOCATION NOTICE FOR PLACER MINING CLAIM                                                                                                            |                                           |
|----------------------------------------------------------------------------------------------------------------------------------------------------|-------------------------------------------|
| NOTICE IS HEREBY GIVEN that the NOBLE-QUEEN                                                                                                        | 12                                        |
| placer mining claim has been located by